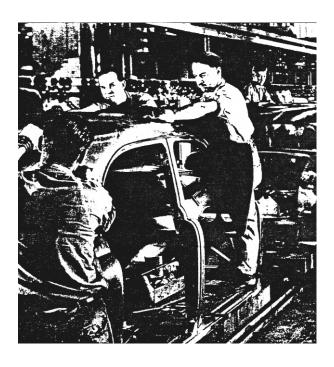

依據下圖和你的社會科學知識來回答第4至第6題。

| 4 上圖顯示哪一種工業大量生產的方法? [1]   |          |
|---------------------------|----------|
|                           | Score-得分 |
| 5 這種方法對於消費品的製造有什麼影響?      | [1]      |
|                           | Score-得分 |
| 6 指出在這種大量生產形式的勞工具有的一項優優勢: |          |
|                           | Score-得分 |
| 不利之處:                     |          |