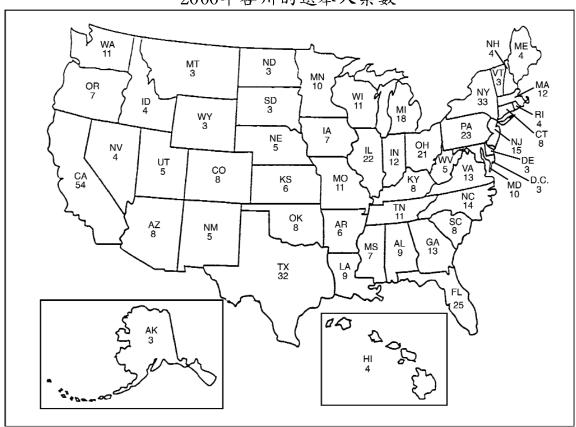

## 2000年各州的選舉人票數

- 34 這張地圖最能支持有關總統大選的哪一句陳述?
  - (1) 各州選舉總統的權力都相同。
  - (2) 面積最大的州擁有最大的選舉總統權力。
  - (3) 阿拉斯加和夏威夷沒有參與總統選舉。
  - (4) 各州選舉總統的權力並不相同。

- 35 為什麼總統候選人會花更多時間在加州、德 州和紐約州競選?
  - (1) 展示對選舉團 (electoral college) 的支持
  - (2) 獲得這些州的農業選票
  - (3) 獲得最多的選舉人票
  - (4) 以最短的距離在州際之間旅行

## ...在此同時,在大後方

10 指出這幅漫畫的主題。 [1]

|    |                         | Score-得分             |
|----|-------------------------|----------------------|
| 11 | 為漫畫中的兩個觀點提出一個支持的理由。 [2] |                      |
|    | 留在越南:                   |                      |
|    |                         | Score-得分             |
|    | 滾出越南:                   |                      |
|    |                         | Score-得分             |
| 12 | 這幅漫畫顯示憲法保障的哪一種權利? [1]   |                      |
|    |                         | Score-得分             |
|    |                         |                      |
|    |                         | FOR TEACHER USE ONLY |
|    |                         | Part II Score        |