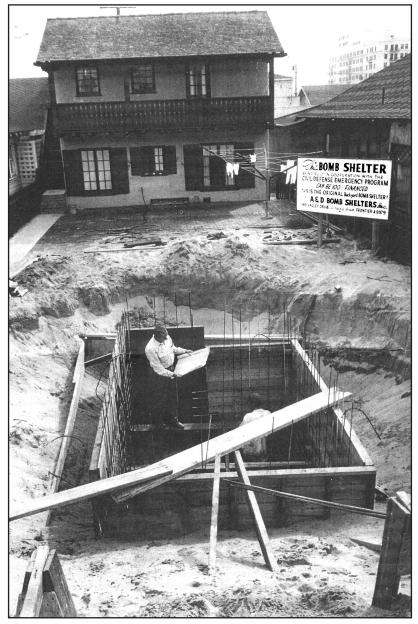

출처: 갤럽 여론 조사, 2권 및 3권 Random House (개작)

3 이러한 갤럽 여론 조사 결과에 따르면, 1953년부터 1962년까지 미국에서 중대한 문제는 무엇이었는가? [1]

문서 4

출처 : Elliott Erwitt, Magnum Photos

4 위의 사진에 의하면, 로젠버그 재판은 미국 사회에 어떠한 영향을 주었는가? [1]

**방공호 대피소 만들기** 출처: Loomis Dean, 라이프지, 1951

5 이 사진은 냉전이 미국 사회에 미친 영향에 대하여 무엇을 보여주는가? [1]

스퍼트닉이 미국 교육에 미친 영향

출처: Herblock, 워싱턴 포스트, 1957 (개작)

6 이 시사 만화가는 소련의 스퍼트닉(Sputnik) 위성 발사가 미국 교육에 어떠한 영향을 주었다고 생각하는가?

점수

U.S. Hist. & Gov't.-Jan. '03

출처: Stayskal, *Chicago Today* 